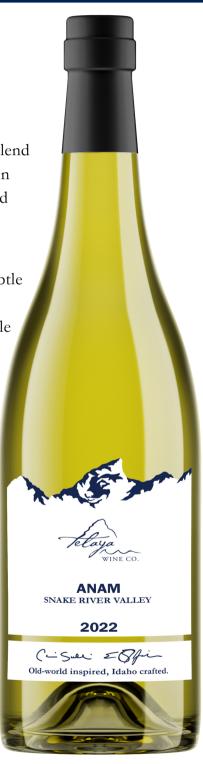

# ANAM (CLASH) WHITE BLEND



2022

# TASTING NOTES

The inspiration for our signature Anam blend can be found within it's name—"Anam" in Irish Gaelic means "clash," and we wanted to create beautiful blends using grapes that don't traditionally go together.

If examined closely, this blend hides a subtle hue of green within the pale yellow color. You are hit with a nose full of honeysuckle that dissipates into grapefruit tones. This wine balances a hint of salinity with flavors of pear and white raspberries resulting in an approachable summer white to be enjoyed on our patio—or yours!

# RELEASE DATE

April 1, 2023

# MSRP AT RELEASE

\$27 Retail \$25 Wine Club



# APPELLATION/STATE

Snake River Valley, ID

#### VINEYARDS

35% Williamson Vineyard 30% Skyline Vineyard 26% Emerald Slope Vineyards 9% Sawtooth Vineyard

# COMPOSITION

23% Viognier 23% Chenin Blanc 17% Verdejo 14% Sauvignon Blanc 14% Grenache Blanc 9% Picpoul Blanc

#### CASES PRODUCED

550 Cases

#### **ALCOHOL**

12.8%

# HARVESTED/BOTTLED

September 2022/March 2023

#### AGING

Aged 6 months in 100% Neutral French Oak barrels

# **FERMENTATION**

Tank fermented

# **DRINK BY**

2025